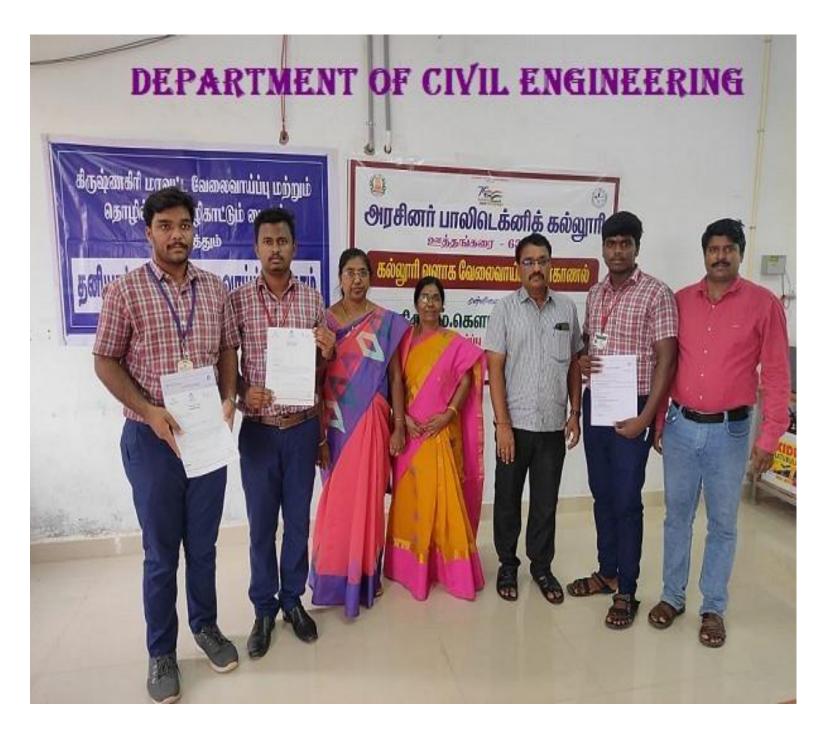

### DEPARTMENT OF CIVIL ENGINEERING

|       |                    |          | List of Compan | ies Visited                                     |
|-------|--------------------|----------|----------------|-------------------------------------------------|
| S.No. | NAME               | IIFM     | KDM tech       | L & T Construction<br>Skills training institute |
| 1     | SHAYINA A          |          | Selected       |                                                 |
| 2     | ARASU V            |          |                | Selected                                        |
| 3     | DURAI C            |          |                | Selected                                        |
| 4     | KARTHICK.P         |          |                | Selected                                        |
| 5     | PASUPATHI A        |          |                | Selected                                        |
| 6     | PAVITHRAN S        | Selected |                | Selected                                        |
| 7     | SELVANATH.S        |          |                | Selected                                        |
| 8     | SRIDHAR.K          |          |                | Selected                                        |
| 9     | VIGNESHWARAN.M     |          |                | Selected                                        |
| 10    | DINESHKUMAR P      |          |                | Selected                                        |
| 11    | MOHANRAJ M         |          |                | Selected                                        |
| 12    | POOVARASAN T       | Selected |                | Selected                                        |
| 13    | SURYAKUMAR T       |          |                | Selected                                        |
| 14    | SANKARANARAYANAN G | Selected |                | Selected                                        |
|       | Total              | 3        | 1              | 13                                              |

- TOTAL NO OF ELIGIBLE CANDIDATES 14
- TOTAL NO. OF CANDIDATES PLACED 14
- PERCENTAGE OF PLACEMENT : 100%