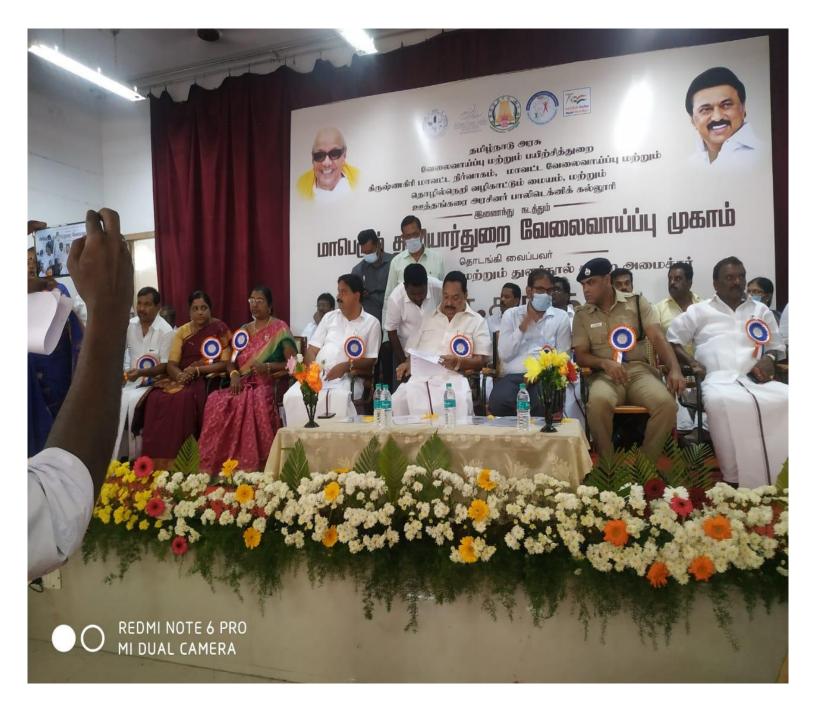

# **DISTRIBUTION OF PLACEMENT ORDERS**

Placement orders were issued to selected students by our chief guest, Minister for handloom Mr. R. Gandhi along with our dignitaries