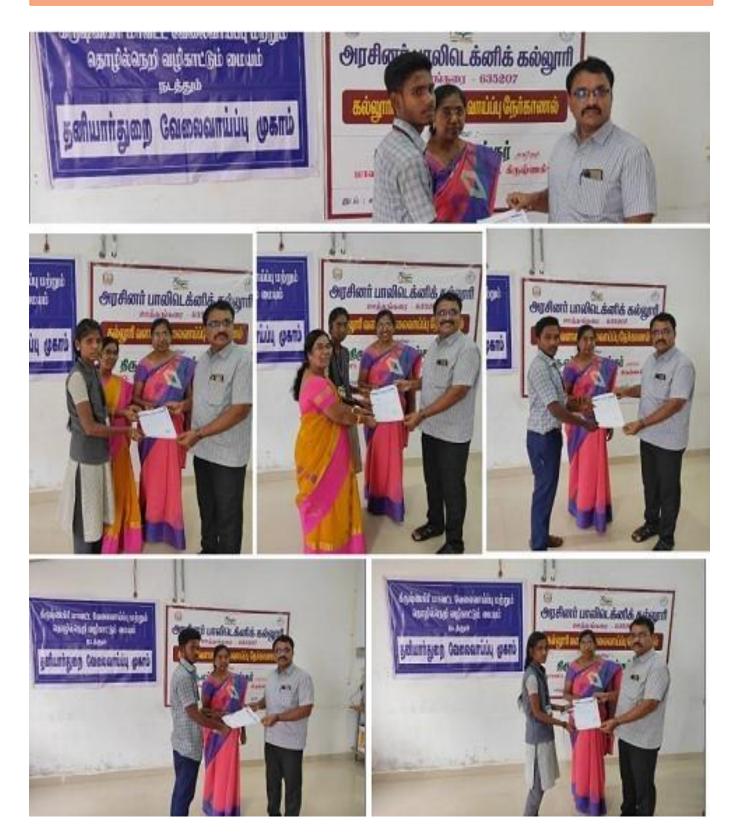

| selected                      |           |
| 23   | TAMILSELVAN S   |             | selected                            | selected                | selected                      |           |
| 24   | VIJAYALAKSHMI K | selected    | selected                            | selected                |                               |           |
|      | TOTAL           | 11          | 23                                  | 12                      | 11                            | 1         |

TOTAL NO OF ELIGIBLE CANDIDATES : 24TOTAL NO. OF CANDIDATES PLACED : 24PERCENTAGE OF PLACEMENT : 100%

# FACE TO FACE INTERVIEW



# STUDENTS VISITING HR'S



### **DISTRIBUTION OF APPOINTMENT ORDERS**



# DEPARTMENT OF ELECTRONICS AND COMMUNICATION ENGINEERING



# DEPARTMENT OF COMPUTER ENGINEERING



## **STUDENTS PLACEMENT DETAILS**

| S.NO | DEPARTMENT | TOTAL NO.<br>OF<br>STUDENTS | NO. OF<br>STUDENTS<br>PLACED | HIGHER<br>STUDIES | PLACED % |  |
|------|------------|-----------------------------|------------------------------|-------------------|----------|--|
| 1    | CIVIL      | 14                          | 14                           | NIL               | 100%     |  |
| 2    | МЕСН       | 44                          | 42                           | 02                | 100%     |  |
| 3    | EEE        | 54                          | 54                           | NIL               | 100%     |  |
| 4    | ECE        | 35                          | 33                           | 02                | 100%     |  |
| 5    | CSE        | 24                          | 24