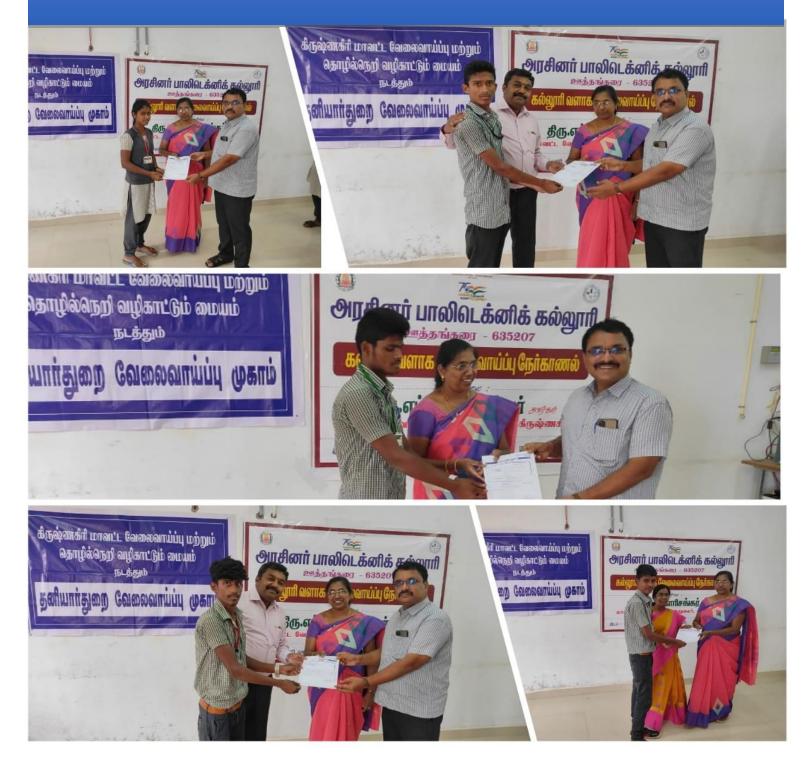

| selected                | selected                      |           |
| 23   | TAMILSELVAN S   |             | selected                            | selected                | selected                      |           |
| 24   | VIJAYALAKSHMI K | selected    | selected                            | selected                |                               |           |
|      | TOTAL           | 11          | 23                                  | 12                      | 11                            | 1         |

TOTAL NO OF ELIGIBLE CANDIDATES : 24TOTAL NO. OF CANDIDATES PLACED : 24PERCENTAGE OF PLACEMENT : 100%

# FACE TO FACE INTERVIEW



# STUDENTS VISITING HR'S



### **DISTRIBUTION OF APPOINTMENT ORDERS**



# DEPARTMENT OF ELECTRONICS AND COMMUNICATION ENGINEERING



# DEPARTMENT OF COMPUTER ENGINEERING



## **STUDENTS PLACEMENT DETAILS**

| S.NO | DEPARTMENT | TOTAL NO.<br>OF<br>STUDENTS | NO. OF<br>STUDENTS<br>PLACED | HIGHER<br>STUDIES | PLACED % |  |
|------|------------|-----------------------------|------------------------------|-------------------|----------|--|
| 1    | CIVIL      | 14                          | 14                           | NIL               | 100%     |  |
| 2    | МЕСН       | 44                          | 42                           | 02                | 100%     |  |
| 3    | EEE        | 54                          | 54                           | NIL               | 100%     |  |
| 4    | ECE        | 35                          | 33                           | 02                | 100%     |  |
| 5    | CSE        |